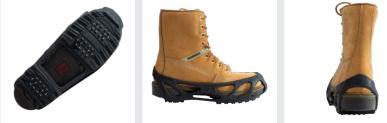

## **IMPACTO<sup>®</sup> STRIDE<sup>®</sup>**

**Aggressive Ice Traction Superior Grip and Stability** 

- > Full Boot protection designed for a natural stride in all conditions
- > Multi-directional traction plates bite into ice & snow
- > Deep toe and heel pockets are designed to fit over steel toe footwear
- > Easy on/off, fits securely to your shoes or boots
- > Made of proprietary **Thermo Plastic Elastomer** (TPE) that stretches to perform in the harshest climates
- > Tested to remain flexible to -45°F
- > Made in Canada
- > Fits securely to your shoes and boots
- > Unsurpassed traction and protection