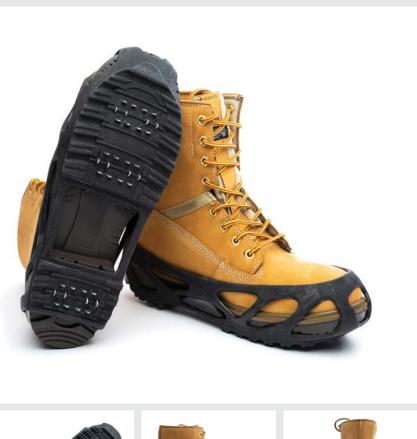

## **IMPACTO<sup>®</sup> STRIDE<sup>®</sup>**

**Aggressive Ice Traction Superior Grip and Stability** 

- > Full Boot protection designed for a natural stride in all conditions
- > Multi-directional traction plates bite into ice & snow
- > Deep toe and heel pockets are designed to fit over steel toe footwear
- > Easy on/off, fits securely to your shoes or boots
- > Made of proprietary **Thermo Plastic Elastomer** (TPE) that stretches to perform in the harshest climates
- > Tested to remain flexible to -45°F
- > Made in Canada
- > Fits securely to your shoes and boots
- > Unsurpassed traction and protection