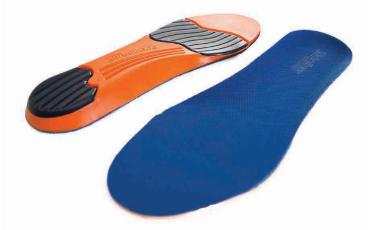

## **Ultra Work-Sport Anti-Fatigue Insoles**

- > Ergonomically designed to provide cushioned support and shock absorbing comfort
- > Versatile molded design with cupped heel to provide rear foot stability
- Made with expanded Sorbothane heel and metatarsal inlays to absorb shock and provide comfort when standing or walking in cold/hard surfaces for long periods
- > Antibacterial fabric cove wicks away moisture
- > Helps protect against back and knee pain and foot injuries such as plantar fasciitis
- > Advanced polyurethane layer cushioning, support, rebound for less "pounding" per step
- Sorbothane insoles have proven to be a great defense against foot pain, back pain and impact related injuries such as Achilles tendonitis, runner's knee and shin splints
- Lightweight, breathable and antifungal replacement insoles will not bottom out
- Sorbothane<sup>®</sup> offers 94.7% shock absorption, positioned at point of impact to reduce pain, jarring, fatigue and risk of injury
- > Great with athletic or work shoes and boots
- > Made in USA