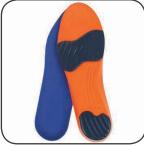

## **Ultra Work-Sport Anti-Fatigue Insoles**

- > Ergonomically designed to provide cushioned support and shock absorbing comfort
- > Versatile molded design with cupped heel to provide rear foot stability
- Made with expanded Sorbothane heel and metatarsal inlays to absorb shock and provide comfort when standing or walking in cold/hard surfaces for long periods
- > Antibacterial fabric cove wicks away moisture
- > Helps protect against back and knee pain and foot injuries such as plantar fasciitis
- > Advanced polyurethane layer cushioning, support, rebound for less "pounding" per step
- Sorbothane insoles have proven to be a great defense against foot pain, back pain and impact related injuries such as Achilles tendonitis, runner's knee and shin splints
- Lightweight, breathable and antifungal replacement insoles will not bottom out
- Sorbothane<sup>®</sup> offers 94.7% shock absorption, positioned at point of impact to reduce pain, jarring, fatigue and risk of injury
- > Great with athletic or work shoes and boots
- > Made in USA