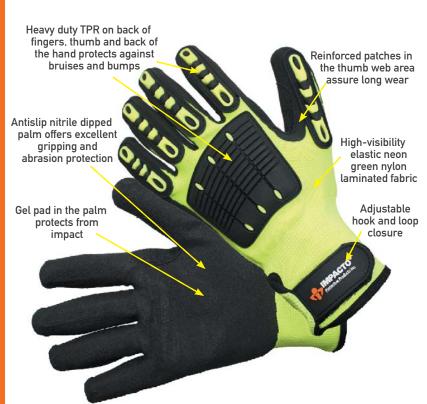

## Anti-Impact Glove with Back of the hand Protection

Excellent hand protection for general work.

Ideal for confined spaces and tasks that involve impact on the back of the hand.

TPR pad helps prevent finger pinching, abrasions and crushing injuries.