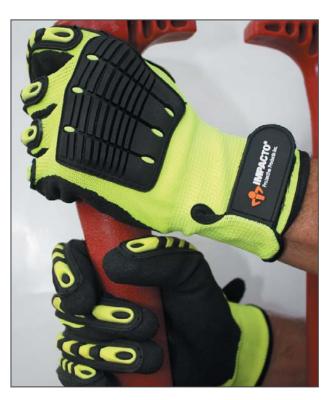

## Anti-Impact Glove with Back of the hand Protection

Excellent hand protection for general work.

Ideal for confined spaces and tasks that involve impact on the back of the hand.

TPR pad helps prevent finger pinching, abrasions and crushing injuries.