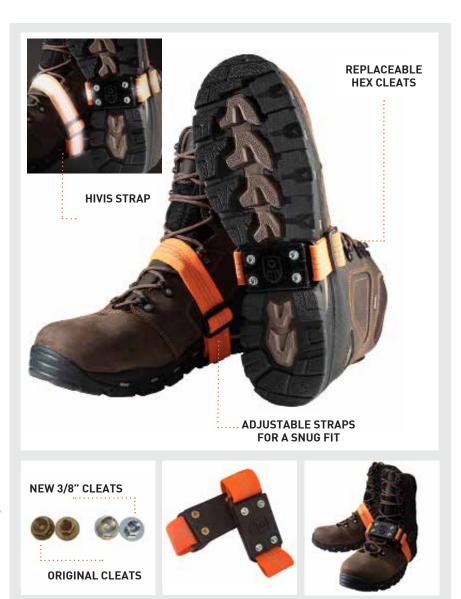

## \*\* NEW IMPACTO SMALLER CLEAT MIDCLEAT

## Now with 3/8" Hex Cleats

- > Ideal for workers moving from outside to inside
- > The IMPACTO MIDCLEAT can be easily flipped to the top of the boot to prevent slipping or marking floors
- > Adjustable reflective HIVIS strap
- > Replaceable cleats provide excellent traction on snow and ice
- Non-sparking brass cleats are also available which are compliant to EN ISO 80079-36:2016, Edition 1.0 and EN ISO 80079-37:2016, Edition 1.0" or equivalent. Meet Class I (Flammable Gases), Class II (Combustible Dusts) and Class III (Fibers and Flyings), for all zones and EPL (Equipment Protection Level)
- > One Size Fits All
- > Made in USA & Canada
- > Lightweight for all-day comfort and protection
- > Unsurpassed traction

#MIDCLEATSC - With steel cleats #MIDCLEATSCB- Non-sparking brass cleats

TRUSTED PROTECTION

ISO 9001:2015