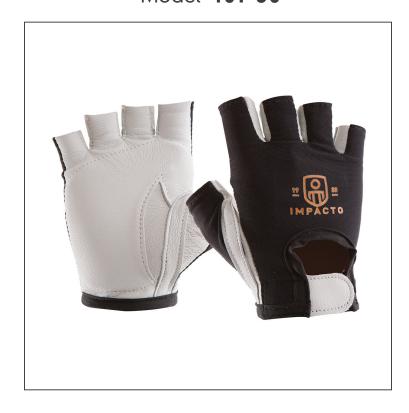

## IMPACTO® ANTI-IMPACT GLOVE

## Utilizing Visco-Elastic Polymer (VEP) Padding Protects the palm from Impact and Shock

- The back is made with nylon fabric to ensure optimum breathability and comfort
- Palm made of soft pearl leather for dexterity and abrasion protection
- VEP 1/8" padding in the palm protects from impact and shock
- Half finger style leaves fingers open for tactile feedback and mobility
- Hook and loop wrist closure
- Great for protection from electric, manual and power tools in applications including driving, sports, wheelchairs and manufacturing
- > Variations:

403-30 - full finger style

471-30 - with leather wrist support

Model 401-30

IMPACTO anti-impact gloves utilize Visco-Elastic Polymer (VEP) padding. VEP has excellent impact absorbing and shock dissipation qualities as well as absorption of higher levels of vibration. VEP is made from polyurethane with additional chemicals that increase its viscosity level. It is effective in redistributing and reducing local pressure on the area padded. VEP will not "compression set", making it extremely durable to stand to rigorous repetitive tasks. IMPACTO offers a large line of VEP padded gloves to suit customized needs.